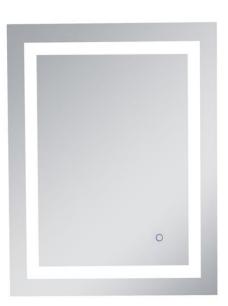

## **Helios COLLECTION**

Helios Mirror W24 H30 4200K 6400K 3000K Dim

Item No: MRE12430 (Glossy white) Dimensionslength24width1.75height30product weight21.61

## Specifications

| Finish                        | 1 finish                |
|-------------------------------|-------------------------|
| mount type                    | wall mounted            |
| shape                         | rectangle               |
| prientation                   | horizontal and vertical |
| framed                        | no                      |
| naterial details              | Aluminum&Glass          |
| power source                  | hardwired               |
| ighted                        | yes                     |
| bulb type                     | led                     |
| nagnifying                    | no                      |
| umens                         | 4080                    |
| color temperature             | 4200K 6400K 3000K       |
| limmable                      | yes                     |
| lefogger                      | yes                     |
| torage included               | no                      |
| nstallation hardware included | yes                     |
| Varranty                      | 1 Year Limited          |
| Shipment Type                 | Small Parcel            |